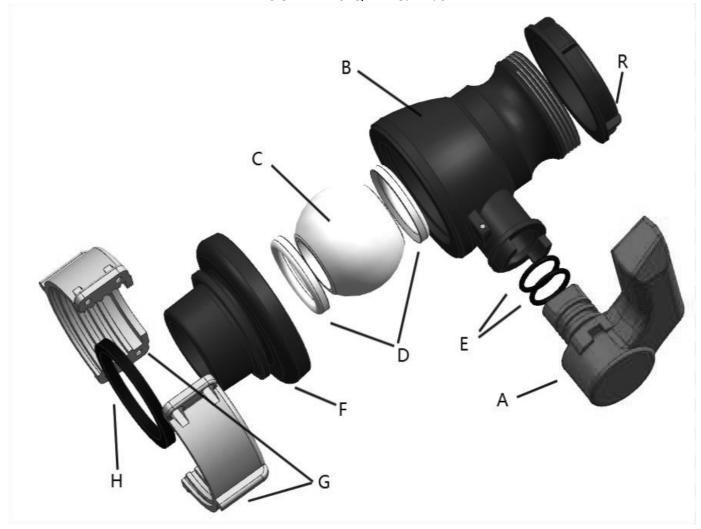

Inner Stress Test Drop Test Leakproof Test Vibration Test

GC IV-2"75-QLLMC/2-1/8

75mm Aluminum Collar Ball Valve 2-1/8" QD Outlet LDPE Ball Seals Collar LDPE Gasket Shallow Dust Cap Attached

| Part                       | QTY                   | Name                                                           | Material                                                      |
|----------------------------|-----------------------|----------------------------------------------------------------|---------------------------------------------------------------|
| A<br>B<br>C<br>D<br>E<br>F | 1<br>1<br>1<br>2<br>2 | Handle Valve Body Upper Ball Ball Seal O-Ring Valve Body Lower | PP GF30<br>PP Copolymer<br>PP<br>LDPE<br>EPDM and Viton<br>PP |
|                            | not<br>shown1         | Gasket                                                         | LDPE-OBC                                                      |
| G<br>H<br>R                | 1                     | Collar (2 pc assembly)                                         | Aluminum Alloy                                                |
|                            | not<br>shown1         | Shallow Dust Cap                                               | PE                                                            |