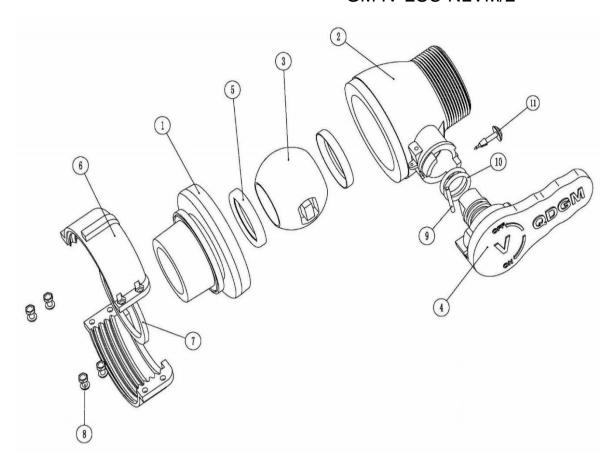

## GM IV-2SC-NLVM/2

|                                                                                 | Part | QTY | Name             | Material       | OD | ID |
|---------------------------------------------------------------------------------|------|-----|------------------|----------------|----|----|
| 75mm Aluminum Collar 2" NPT Ball<br>Valve LDPE Ball Seals EPDM Collar<br>Gasket | 1    | 1   | Valve Body Lower | PP Copolymer   |    |    |
|                                                                                 | 2    | 1   | Valve Body Upper | PP Copolymer   |    |    |
|                                                                                 | 3    | 1   | Ball             | PP             |    |    |
|                                                                                 | 4    | 1   | Handle           | PP GF30        |    |    |
|                                                                                 | 5    | 2   | Ball Seal        | LDPE           |    |    |
|                                                                                 | 6    | 1   | Collar (2 pc     | Aluminum Alloy |    |    |
|                                                                                 |      |     | assembly)        |                |    |    |
|                                                                                 | 7    | 1   | Gasket           | VITON          |    |    |
|                                                                                 | 8    | 4   | Bolt &Nut        | Steel          |    |    |
|                                                                                 | 9    | 1   | Handle Lock Pin  | Steel          |    |    |
|                                                                                 | 10   | 2   | O-Ring           | VITON          |    |    |
|                                                                                 | 11   | 1   | Security Pin     | PP GF30        |    |    |