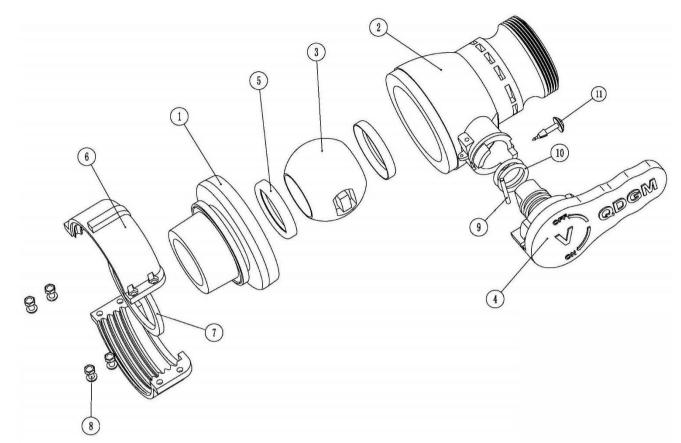

## GM IV-2SC-QLEM/2

|                                                                                 | Part | QTY | Name             | Material       | OD | ID |
|---------------------------------------------------------------------------------|------|-----|------------------|----------------|----|----|
| 75mm Aluminum Collar 2" NPT Ball<br>Valve LDPE Ball Seals EPDM Collar<br>Gasket | 1    | 1   | Valve Body Lower | PP Copolymer   |    |    |
|                                                                                 | 2    | 1   | Valve Body Upper | PP Copolymer   |    |    |
|                                                                                 | 3    | 1   | Ball             | PP             |    |    |
|                                                                                 | 4    | 1   | Handle           | PP GF30        |    |    |
|                                                                                 | 5    | 2   | Ball Seal        | LDPE           |    |    |
|                                                                                 | 6    | 1   | Collar (2 pc     | Aluminum Alloy |    |    |
|                                                                                 |      |     | assembly)        |                |    |    |
|                                                                                 | 7    | 1   | Gasket           | EPDM           |    |    |
|                                                                                 | 8    | 4   | Bolt &Nut        | Steel          |    |    |
|                                                                                 | 9    | 1   | Handle Lock Pin  | Steel          |    |    |
|                                                                                 | 10   | 2   | O-Ring           | EPDM           |    |    |
|                                                                                 | 11   | 1   | Security Pin     | PP GF30        |    |    |