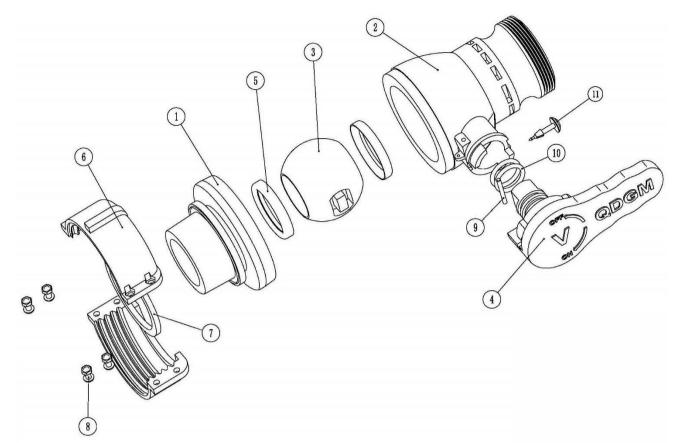

## GM IV-2SC-QLVM/2

|                                                                                 | Part | QTY | Name             | Material       | OD | ID |
|---------------------------------------------------------------------------------|------|-----|------------------|----------------|----|----|
| 75mm Aluminum Collar 2" NPT Ball<br>Valve LDPE Ball Seals EPDM Collar<br>Gasket | 1    | 1   | Valve Body Lower | PP Copolymer   |    |    |
|                                                                                 | 2    | 1   | Valve Body Upper | PP Copolymer   |    |    |
|                                                                                 | 3    | 1   | Ball             | PP             |    |    |
|                                                                                 | 4    | 1   | Handle           | PP GF30        |    |    |
|                                                                                 | 5    | 2   | Ball Seal        | LDPE           |    |    |
|                                                                                 | 6    | 1   | Collar (2 pc     | Aluminum Alloy |    |    |
|                                                                                 |      |     | assembly)        |                |    |    |
|                                                                                 | 7    | 1   | Gasket           | VITON          |    |    |
|                                                                                 | 8    | 4   | Bolt &Nut        | Steel          |    |    |
|                                                                                 | 9    | 1   | Handle Lock Pin  | Steel          |    |    |
|                                                                                 | 10   | 2   | O-Ring           | VITON          |    |    |
|                                                                                 | 11   | 1   | Security Pin     | PP GF30        |    |    |